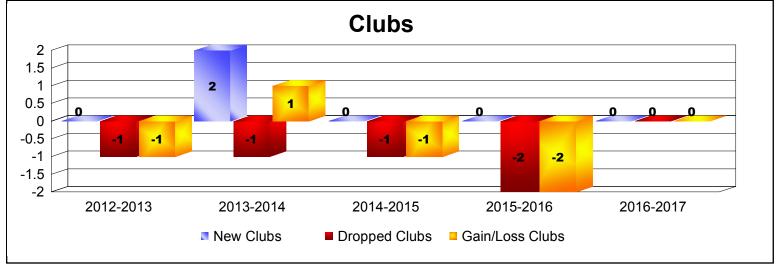

District 11 E1 As of June 2017 Cumulative

| Year      | New<br>Clubs | Dropped<br>Clubs | Gain/<br>Loss<br>Clubs | New<br>Members | Charter<br>Members | Reinstate<br>Members | Transfer<br>Members | Total<br>Member<br>Added | Total<br>Members<br>Dropped | Gain/<br>Loss<br>Members |
|-----------|--------------|------------------|------------------------|----------------|--------------------|----------------------|---------------------|--------------------------|-----------------------------|--------------------------|
| 2012-2013 | 0            | -1               | -1                     | 70             | 0                  | 0                    | 4                   | 74                       | -150                        | -76                      |
| 2013-2014 | 2            | -1               | 1                      | 134            | 50                 | 11                   | 17                  | 212                      | -166                        | 46                       |
| 2014-2015 | 0            | -1               | -1                     | 102            | 1                  | 4                    | 3                   | 110                      | -161                        | -51                      |
| 2015-2016 | 0            | -2               | -2                     | 86             | 3                  | 6                    | 1                   | 96                       | -173                        | -77                      |
| 2016-2017 | 0            | 0                | 0                      | 109            | 0                  | 6                    | 4                   | 119                      | -142                        | -23                      |
| Average   | 0            | -1               | -1                     | 100            | 11                 | 5                    | 6                   | 122                      | -158                        | -36                      |