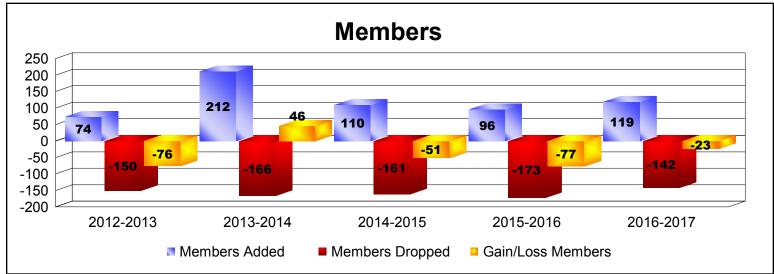

District 11 E1 As of June 2017 Cumulative

| Year      | New<br>Clubs | Dropped<br>Clubs | Gain/<br>Loss<br>Clubs | New<br>Members | Charter<br>Members | Reinstate<br>Members | Transfer<br>Members | Total<br>Member<br>Added | Total<br>Members<br>Dropped | Gain/<br>Loss<br>Members |
|-----------|--------------|------------------|------------------------|----------------|--------------------|----------------------|---------------------|--------------------------|-----------------------------|--------------------------|
| 2012-2013 | 0            | -1               | -1                     | 70             | 0                  | 0                    | 4                   | 74                       | -150                        | -76                      |
| 2013-2014 | 2            | -1               | 1                      | 134            | 50                 | 11                   | 17                  | 212                      | -166                        | 46                       |
| 2014-2015 | 0            | -1               | -1                     | 102            | 1                  | 4                    | 3                   | 110                      | -161                        | -51                      |
| 2015-2016 | 0            | -2               | -2                     | 86             | 3                  | 6                    | 1                   | 96                       | -173                        | -77                      |
| 2016-2017 | 0            | 0                | 0                      | 109            | 0                  | 6                    | 4                   | 119                      | -142                        | -23                      |
| Average   | 0            | -1               | -1                     | 100            | 11                 | 5                    | 6                   | 122                      | -158                        | -36                      |